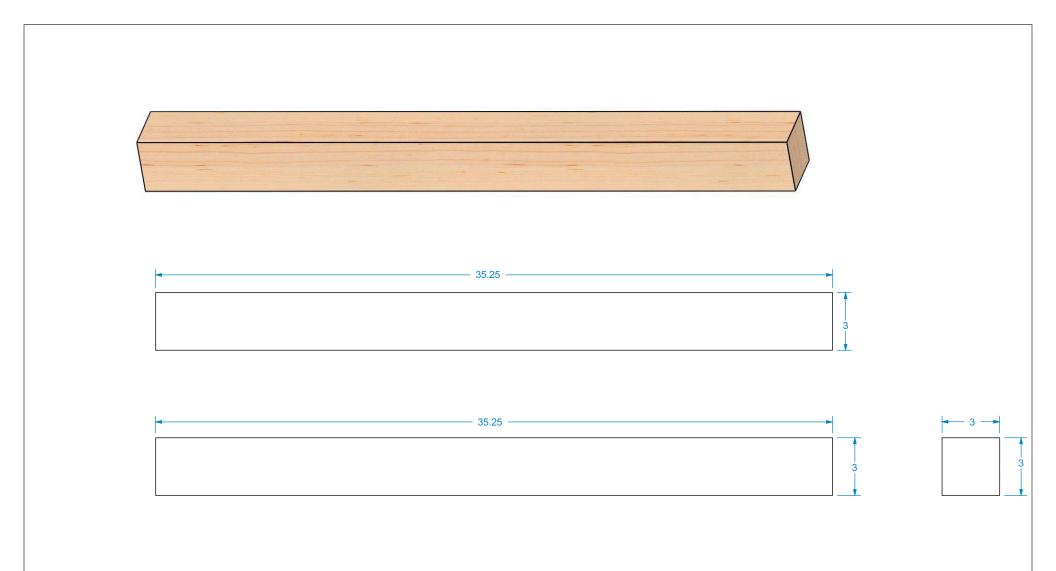

|                                                                                                                                                                                                                                                                              | REVISION HISTORY |          |             | TOLERANCES             |           | AVAILABLE WOOD SPECIES                                                       |                 | TITLE:        | SQUARE COLU     | JMN - | WHOLE  |
|------------------------------------------------------------------------------------------------------------------------------------------------------------------------------------------------------------------------------------------------------------------------------|------------------|----------|-------------|------------------------|-----------|------------------------------------------------------------------------------|-----------------|---------------|-----------------|-------|--------|
| Office and a                                                                                                                                                                                                                                                                 | REV              | REV DATE | DESCRIPTION | WIDTH                  | ± .03125" | (HM) Hard Maple (CH) Cherry                                                  | (SM) Soft Maple |               |                 |       |        |
| . Clesians &                                                                                                                                                                                                                                                                 |                  |          |             | THICKNESS              |           | (AK) Red Oak (AL) Alder                                                      | (HK) Hickory    |               |                 |       |        |
|                                                                                                                                                                                                                                                                              |                  |          |             | LENGTH                 | ± .0625"  |                                                                              |                 | SIZE:         | 3" X 3" X 35.25 |       |        |
| distinction <sup>o</sup>                                                                                                                                                                                                                                                     |                  |          |             | ANGULAR                | ± x.x°    | NOTES:                                                                       | 1               | 3 A 3 A 35.25 |                 |       |        |
|                                                                                                                                                                                                                                                                              |                  |          |             | PROFILE                | ± x.xxx"  |                                                                              |                 |               | 623010-         | 1     |        |
| by Brown Wood, Inc.                                                                                                                                                                                                                                                          |                  |          |             | Use General Tolerances |           |                                                                              |                 |               | 023010-1        |       | REV:   |
| est, 1927                                                                                                                                                                                                                                                                    |                  |          |             | Unless Note            | ed        | Do not scale. Use dimensions only. All dimensions are in inches unless noted |                 | DATE:         | 4/22/2014       | SCALI | E: 1:5 |
| PROPRIETARY AND CONFIDENTIAL THESE DRAWINGS AND SPECIFICATIONS ARE THE PROPERTY OF BROWN WOOD INC. AND ARE ISSUED IN STRICT CONFIDENCE AND SHALL NOT BE REPRODUCED OR COPIED OR USED AS THE BASIS FOR THE MANUFACTURE OR SALE OF APPARATUS WITHOUT PRIOR WRITTEN PERMISSION. |                  |          |             |                        |           |                                                                              |                 |               |                 |       |        |